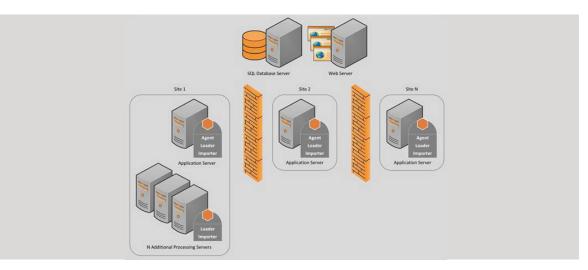

# SUITED TO CLIENTS WITH MANY OFFICES IN MANY INTERNATIONAL LOCATIONS, VERY LARGE DATA VOLUMES AND HIGH NUMBERS OF CONCURRENT USERS.

- Unlimited use of all EDT functionality (ingestion, analysis, review, production, presentation)
- Unlimited processing cores across multiple servers
- Unlimited users
- Unlimited data
- Access to updates and new releases and beta versions
- 100 hours free support per annum
- Unlimited SQL Database Servers in any international location

# **Annual On Premise Subscription Options**

Site - Scenario 3